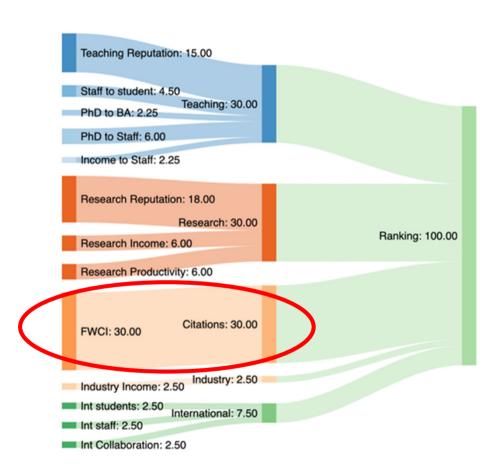

#### THE WORLD UNIVERSITY RANKINGS

- WUR 3.0 methodology update in WUR 2024
  - Collection of additional data in WUR 2023
- Fixed scoring parameters
- New metrics
  - International placement
  - Patents cited
- Improved citations and reputation metrics
- Country normalisation for internationalisation metrics

#### **CITATIONS**

- Currently we have a single measure
- Normalises for
  - Subject
  - Year
  - Type of publication
- Different calculation for kilo author papers
- Country normalisation to balance for non-English language publications

### **CITATIONS - OBJECTIVES**

### Objectives

- Allow extension of ranking
- Remove country weighting and Kilo Author Paper fix
- Reduce outlier institutions/papers
- Explore impact of self-citations

Ranking

## REPUTATION IN THE WORLD UNIVERSITY RANKINGS

- Research Reputation and Teaching Reputation treated separately
- Two years of reputation data used
- Each is normalised across its range
- Teaching Reputation 15%
- Research Reputation 18%
- Applies to all qualifying universities