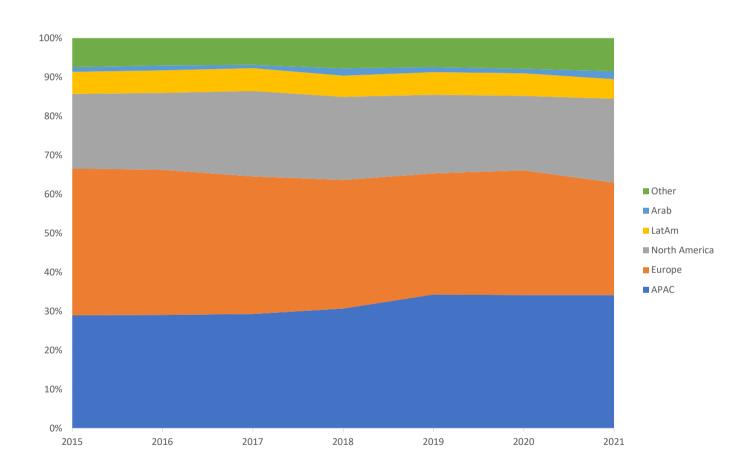

**CITATIONS: RELEVANT PERIOD**

The times higher education world university rankings, 2004-2012 (2013) Ethics in Science and Environmental Politics, 13(2), pp. 125-130



### **CONTENTIOUS ISSUE: SELF-CITATION**



### **REPUTATION CHANGES**

- Taking greater control of reputation survey
- More respondents
- Better wording of questions

### **ACADEMIC REPUTATION SURVEY**

• 2018: 10,162 voters; 132,250 votes

• 2019: 11,554 voters; 157,575 votes

• 2020: 11,004 voters; 160,129 votes

• 2021: 10,963 voters



### **HOW DO WE CHOOSE VOTERS?**

Academics are selected from Elsevier's Scopus database

#### **Primary goals:**

- Randomly selected
- Active academics (published in last 5 years)
- Balanced by geography

#### **Secondary goals:**

Balanced by subject

## **NUMBER OF RESPONDENTS**



## REPUTATION IN THE WORLD UNIVERSITY RANKINGS



- Research Reputation and Teaching Reputation treated separately
- Two years of reputation data used
- Each is normalised across its range
- Teaching Reputation 15%
- Research Reputation 18%
- Applies to all qualifying universities

## **GLOBAL TRENDS 2021**

#### Reputation 2021



### NATIONAL DIFFERENCES

|                     | digital_academic | print_academic | digital_academic | digital_university | digital_university