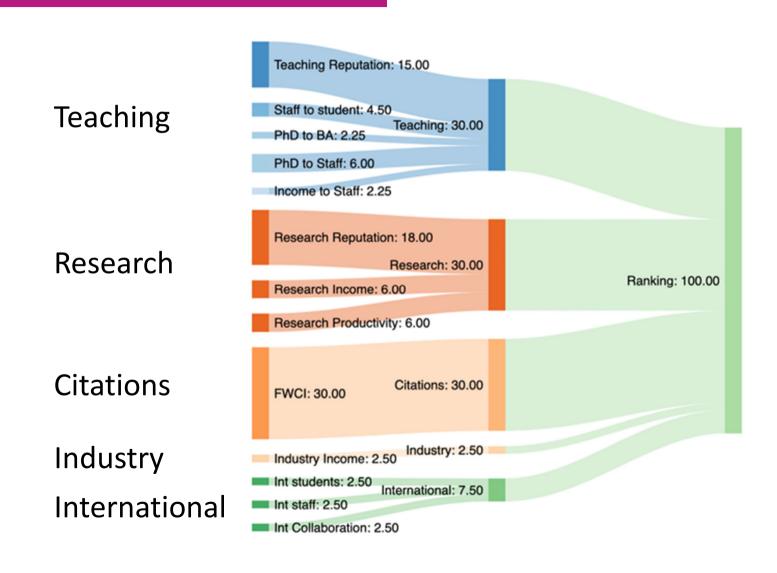

## REPUTATION IN THE WORLD UNIVERSITY RANKINGS

- Research Reputation and Teaching Reputation treated separately
- Two years of reputation data used
- Each is normalised across its range
- Teaching Reputation 15%
- Research Reputation 18%
- Applies to all qualifying universities