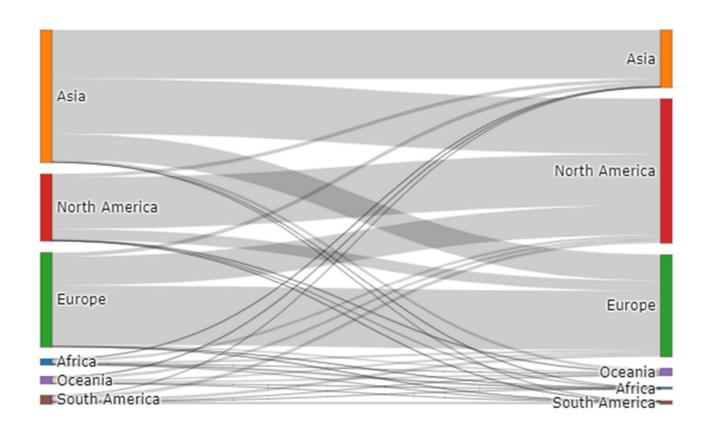

### **HOW DO WE CHOOSE VOTERS?**

Academics are selected from Elsevier's Scopus database

#### **Primary goals:**

- Randomly selected
- Active academics (published in last 5 years)
- Balanced by geography

#### **Secondary goals:**

Balanced by subject