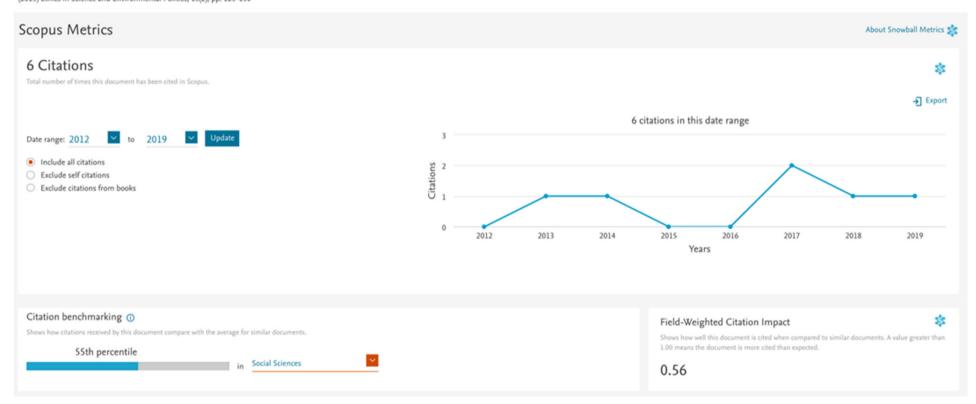

### **CITATIONS: RELEVANT PERIOD**

The times higher education world university rankings, 2004-2012 (2013) Ethics in Science and Environmental Politics, 13(2), pp. 125-130