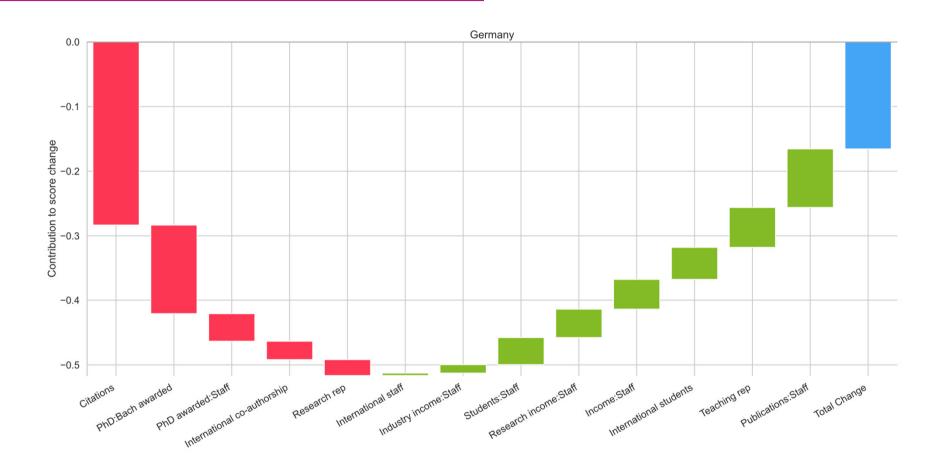

|                  |                |               |

## **KNOWLEDGE TRANSFER**

Industry Income Industry
Patents

### Objectives

- Widen importance
- Add new measure



### **INTERNATIONALISATION**



#### **Objectives**

- Adjust for country size effects
- Recognise importance of outbound student opportunities
  - In Japan we evaluate the proportion of students who spend a significant period outside the main country of study

Ranking

### **TIMETABLE FOR CHANGES**

- Consultation throughout 2020-2021
- Publication of ranking methodology at World Academic Summit, September 2021
- Creation of World University Rankings Advisory Board Autumn 2021
- Data collection spring 2023
- New rankings published September 2023

## **PERFORMANCE CHANGE GERMANY**



## **HOW WILL COVID-19 AFFECT THE RANKINGS?**



## **HOW WILL COVID-19 AFFECT THE RANKINGS?**



#### THE WORLD UNIVERSITY RANKINGS



### Advisory Board

- Following the creation of the Impact Advisory Board we are now recruiting for the World University Rankings Advisory Board
- Role: to advise on the general strategy for the World University Rankings in order for it to achieve its objectives.
  - *THE* will still be responsible for the final decisions, but the board will help us to get those decisions right.
- We will be publishing a blog with further details of the process shortly