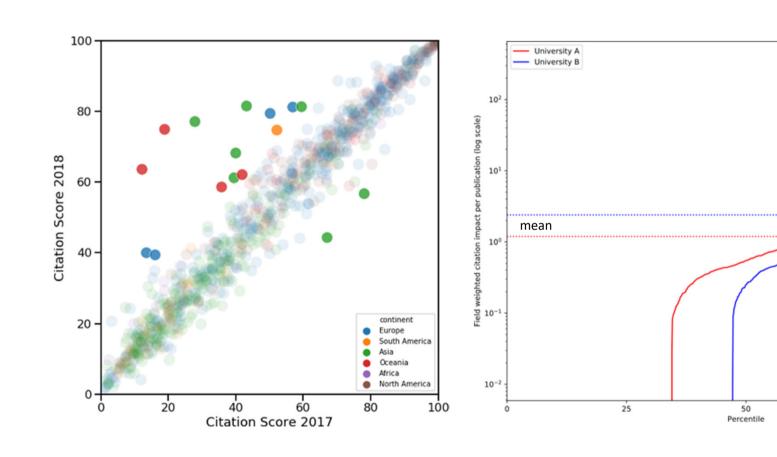

ns outside current time window
- 3. Calculate FWCI of every publication in Scopus
- 4. Calculate Fractional FWCI of publications with 1000 or more authors
- 5. Calculate average FWCI of publications associated with each university
- 6. Create country weighted version
- 7. Normalise across set of included universities

#### **CURRENT APPROACH**

- 1. Remove publications in suspended journals
- 2. Remove publications outside current time window
- 3. Calculate FWCI of every publication in Scopus
- 4. Calculate Fractional FWCI of publications with 1000 or more authors
- 5. Calculate 75<sup>th</sup> percentile FWCI of publications associated with each university
- 6. Create country weighted version
- 7. Normalise across set of included universities

## **ANOMALIES OF CURRENT CITATION SCORES**



75th percentile

100

75

### **CITATIONS: RELEVANT PERIOD**

The times higher education world university rankings, 2004-2012 (2013) Ethics in Science and Environmental Politics, 13(2), pp. 125-130



### **CONTENTIOUS ISSUE: SELF-CITATION**



### **REPUTATION CHANGES**

- Taking greater control of reputation survey
- More respondents
- Better wording of questions

### **ACADEMIC REPUTATION SURVEY**

• 2018: 10,162 voters; 132,250 votes

• 2019: 11,554 voters; 157,575 votes

• 2020: 11,004 voters; 160,129 votes

• 2021: 10,963 voters



### **HOW DO WE CHOOSE VOTERS?**

Academics are selected from Elsevier's Scopus database

#### **Primary goals:**

- Randomly selected
- Active academics (published in last 5 years)
- Balanced by geography

#### **Secondary goals:**

Balanced by subject