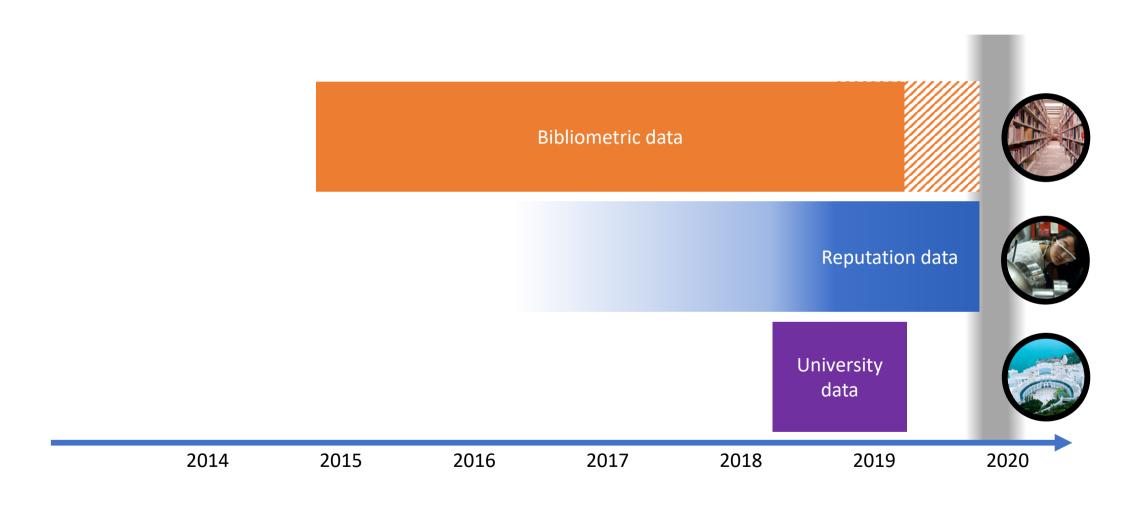

|                |               |

## **KNOWLEDGE TRANSFER**

Industry Income Industry
Patents

### Objectives

- Widen importance
- Add new measure



### **INTERNATIONALISATION**



#### **Objectives**

- Adjust for country size effects
- Recognise importance of outbound student opportunities
  - In Japan we evaluate the proportion of students who spend a significant period outside the main country of study

Ranking

### **TIMETABLE FOR CHANGES**

- Consultation throughout 2020-2021
- Publication of ranking methodology at World Academic Summit, September 2021
- Creation of World University Rankings Advisory Board Autumn 2021
- Data collection spring 2023
- New rankings published September 2023

## **PERFORMANCE CHANGE GERMANY**



## **HOW WILL COVID-19 AFFECT THE RANKINGS?**



## **HOW WILL COVID-19 AFFECT THE RANKINGS?**



#### THE WORLD UNIVERSITY RANKINGS



### Advisory Board

- Following the creation of the Impact Advisory Board we are now recruiting for the World University Rankings Advisory Board
- Role: to advise on the general strategy for the World University Rankings in order for it to achieve its objectives.
  - *THE* will still be responsible for the final decisions, but the board will help us to get those decisions right.
- We will be publishing a blog with further details of the process shortly