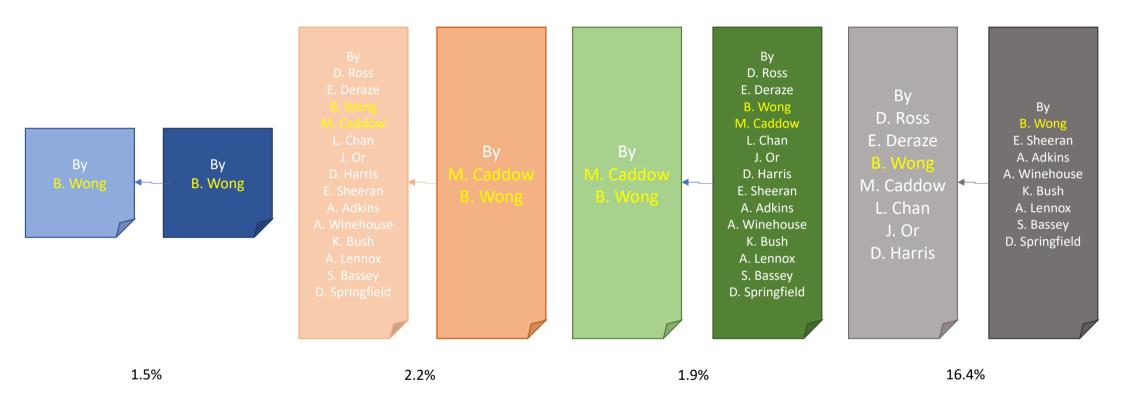

untry weighted version
- 7. Normalise across set of included universities

#### **CURRENT APPROACH**

- 1. Remove publications in suspended journals
- 2. Remove publications outside current time window
- 3. Calculate FWCI of every publication in Scopus
- 4. Calculate Fractional FWCI of publications with 1000 or more authors
- 5. Calculate 75<sup>th</sup> percentile FWCI of publications associated with each university
- 6. Create country weighted version
- 7. Normalise across set of included universities

## **ANOMALIES OF CURRENT CITATION SCORES**



75th percentile

100

75

### **CITATIONS: RELEVANT PERIOD**

The times higher education world university rankings, 2004-2012 (2013) Ethics in Science and Environmental Politics, 13(2), pp. 125-130



### **CONTENTIOUS ISSUE: SELF-CITATION**



### **REPUTATION CHANGES**

- Taking greater control of reputation survey
- More respondents
- Better wording of questions

### **ACADEMIC REPUTATION SURVEY**

• 2018: 10,162 voters; 132,250 votes

• 2019: 11,554 voters; 157,575 votes

• 2020: 11,004 voters; 160,129 votes

• 2021: 10,963 voters



### **HOW DO WE CHOOSE VOTERS?**

Academics are selected from Elsevier's Scopus database

#### **Primary goals:**

- Randomly selected
- Active academics (published in last 5 years)
- Balanced by geography

#### **Secondary goals:**

Balanced by subject

## **NUMBER OF RESPONDENTS**



## REPUTATION IN THE WORLD UNIVERSITY RANKINGS



- Research Reputation and Teaching Reputation treated separately
- Two years of reputation data used
- Each is normalised across its range
- Teaching Reputation 1