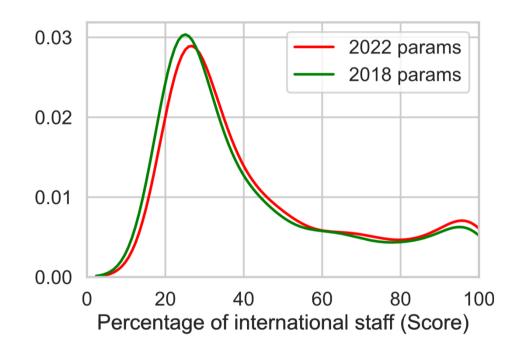

ssion. To help **students** find and access the university best suited to their abilities and aspirations.

To help **higher education** deliver transformational teaching, research and innovation.









## A UNIVERSITY'S MISSION









## A DATA VIEW...

#### Reputation



Student numbers

Staff numbers

Financial data

Impac<sup>\*</sup>





Student outcomes
Student experience

Bibliometric data



Policies and actions

#### THE WORLD UNIVERSITY RANKINGS



- WUR 3.0 methodology update in WUR 2024
  - Collection of additional data in WUR 2023
- Fixed scoring parameters
- New metrics
  - International placement
  - Patents cited
- Improved citations and reputation metrics
- Country normalisation for internationalisation metrics

### **FIXED PARAMETERS**

# Why fixed parameters?







### **NEW METRICS...**



#### **CITATIONS**

- Currently we have a single measure
- Normalises for
  - Subject
  - Year
  - Type of publication
- Different calculation for kilo author papers
- Country normalisation to balance for non-English language publications



### **CITATIONS - OBJECTIVES**

### Objectives

- Allow extension of ranking
- Remove country weighting and Kilo Author Paper fix
- Reduce outlier institutions/papers
- Explore impact of self-citations



Ranking

#### **CALCULATING CITATIONS**

 We want to calculate the average number of citations that a piece of research from an institution receives

#### We normalise by

- Year
- Type of publication
- Subject
- Within each cell we compare a paper to the average
- We average these scores across the university



#### **CUR