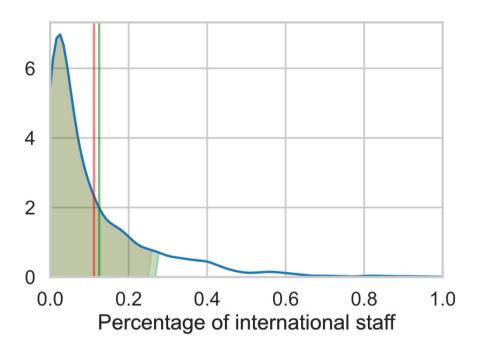

r mission. To help **students** find and access the university best suited to their abilities and aspirations.

To help **higher education** deliver transformational teaching, research and innovation.









## A UNIVERSITY'S MISSION









## A DATA VIEW...

#### Reputation



Student numbers

Staff numbers

Financial data

Impac<sup>\*</sup>





Student outcomes
Student experience

Bibliometric data



Policies and actions

#### THE WORLD UNIVERSITY RANKINGS



- WUR 3.0 methodology update in WUR 2024
  - Collection of additional data in WUR 2023
- Fixed scoring parameters
- New metrics
  - International placement
  - Patents cited
- Improved citations and reputation metrics
- Country normalisation for internationalisation metrics

### **FIXED PARAMETERS**

# Why fixed parameters?







### **NEW METRICS...**



#### **CITATIONS**

- Currently we have a single measure
- Normalises for
  - Subject
  - Year
  - Type of publication
- Different calculation for kilo author papers
- Country normalisation to balance for non-English language publications



### **CITATIONS - OBJECTIVES**

### Objectives

- Allow extension of ranking
- Remove country weighting and Kilo Author Paper fix
- Reduce outlier institutions/papers
- Explore impact of self-citations



Ranking

#### **CALCULATING CITATIONS**

 We want to calculate the average number of citations that a piece of research from an institution receives

#### We normalise by

- Year
- Type of publication
- Subject
- Within each cell we compare a paper to the average
- We average these scores across the university



#### *