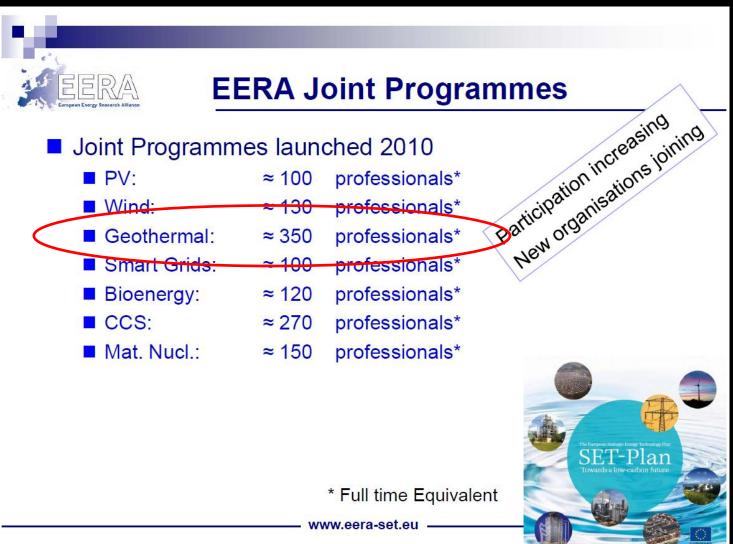

**EERA-Activities** 

from: Leppävuori, E. & Huenges, E.: Opening Statement; European Workshop on Future Utilization of Geothermal Energy in Urban Areas, 15.11.2012, Brussels

# **EERA-Activities**

from: Leppävuori, E. & Huenges, E.: Opening Statement; European Workshop on Future Utilization of Geothermal Energy in Urban Areas, 15.11.2012, Brussels

from: Leppävuori, E. & Huenges, E.: Opening Statement; European Workshop on Future Utilization of Geothermal Energy in Urban Areas, 15.11.2012, Brussels

# **EERA-Activities**

from: Leppävuori, E. & Huenges, E.: Opening Statement; European Workshop on Future Utilization of Geothermal Energy in Urban Areas, 15.11.2012, Brussels

# **EERA-Activities**