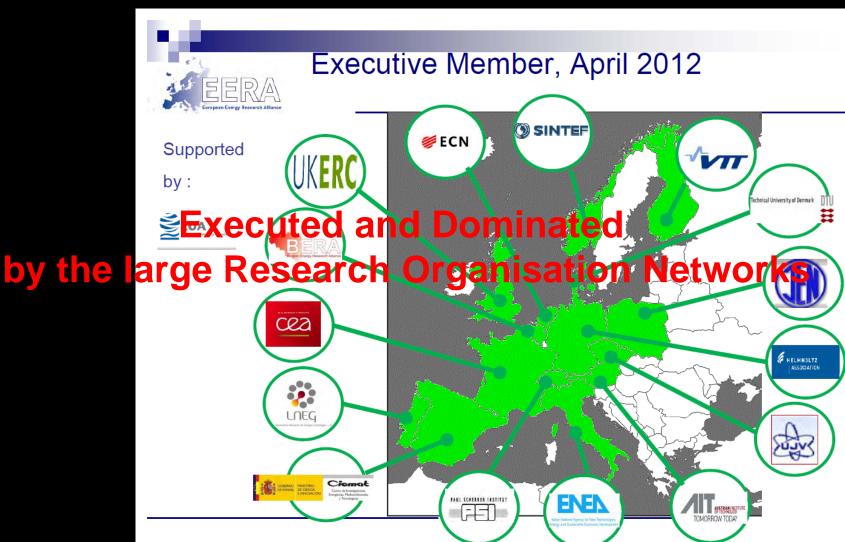

## Conclusions

R&D Activities on <u>Geothermal Energy</u> within the EU-SET Plan are mainly directed by the large Research Organisations.

Universities are junior partners in the process.

A specific EUA-profile and a clear visibility is missing.