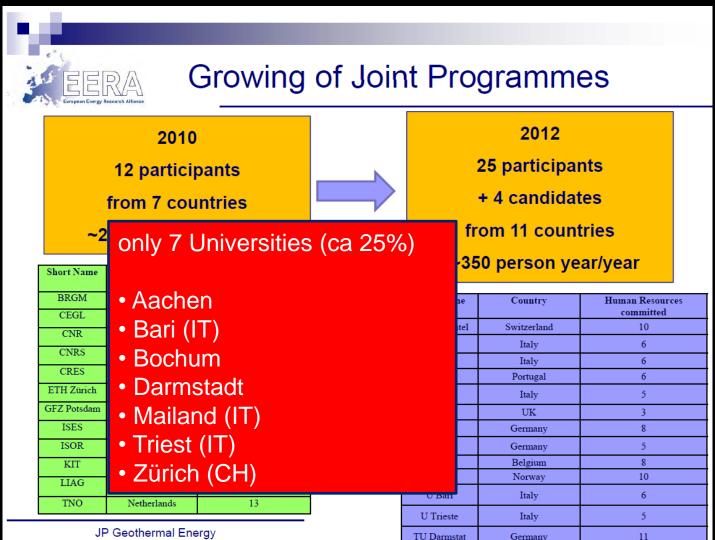

**EERA-Activities** 

from: Leppävuori, E. & Huenges, E.: Opening Statement; European Workshop on Future Utilization of Geothermal Energy in Urban Areas, 15.11.2012, Brussels

# **EERA-Activities**

from: Leppävuori, E. & Huenges, E.: Opening Statement; European Workshop on Future Utilization of Geothermal Energy in Urban Areas, 15.11.2012, Brussels

from: Leppävuori, E. & Huenges, E.: Opening Statement; European Workshop on Future Utilization of Geothermal Energy in Urban Areas, 15.11.2012, Brussels

# **EERA-Activities**

from: Leppävuori, E. & Huenges, E.: Opening Statement; European Workshop on Future Utilization of Geothermal Energy in Urban Areas, 15.11.2012, Brussels

# **EERA-Activities**