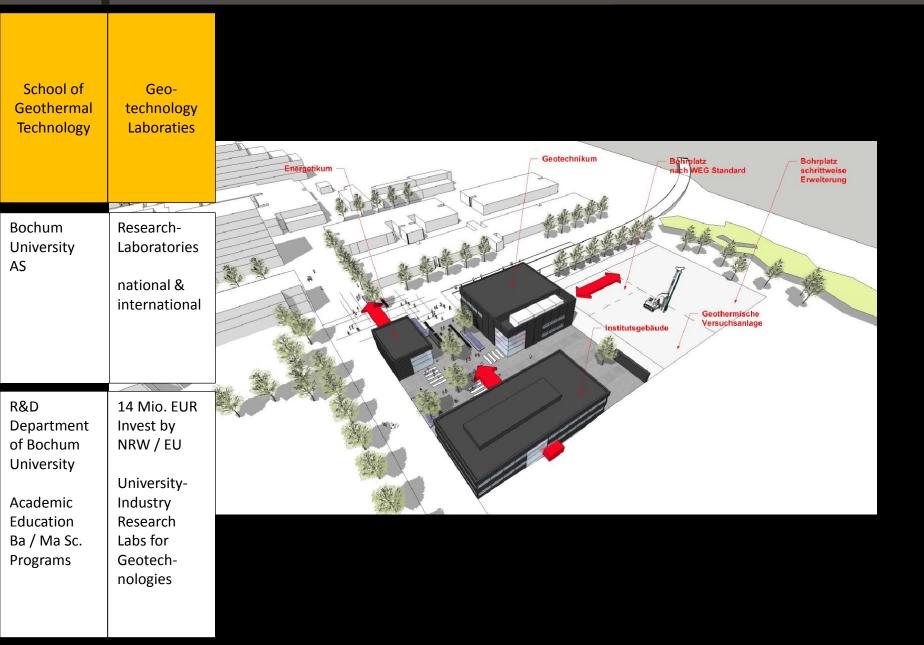

R&D Department of Bochum University

Academic Education Ba / Ma Sc. Programs major operations need major networks

| School of<br>Geothermal<br>Technology                                                            | Geo-<br>technology<br>Laboraties                                                                                | AGES                                                                                        | Hochschule Bochum       Bochum Graduate School Applied Research on       Image: Construction of Applied Sciences         Bochum University       Gesellschaftliche Akzeptanzforschung       Soziale Nachhaltigkeit         Groß       Gesellschaftliche Akzeptanzforschung       Soziale Nachhaltigkeit         Borno Dr. Briederich)       Statik und Dynamik       Underground Engineering |
|--------------------------------------------------------------------------------------------------|-----------------------------------------------------------------------------------------------------------------|---------------------------------------------------------------------------------------------|----------------------------------------------------------------------------------------------------------------------------------------------------------------------------------------------------------------------------------------------------------------------------------------------------------------------------------------------------------------------------------------------|
| Bochum<br>University<br>AS                                                                       | Research-<br>Laboratories<br>national &<br>international                                                        | Bochum<br>Graduate<br>School<br>Applied<br>Research on<br>Enhanced<br>Geothermal<br>Systems | Ingenieurgeologie<br>Felsbau<br>(Prof. Dr. Michael Alber)<br>Numerische<br>Methoden und<br>Simulationen<br>(Prof. Dr. König)<br>Reservoirstimulation<br>Reservoirstimulation<br>Hydrogeologie<br>Geochemie<br>(Prof. Dr. Wohnlich)                                                                                                                                                           |
| R&D<br>Department<br>of Bochum<br>University<br>Academic<br>Education<br>Ba / Ma Sc.<br>Programs | 14 Mio. EUR<br>Invest by<br>NRW / EU<br>University-<br>Industry<br>Research<br>Labs for<br>Geotech-<br>nologies | Bochum<br>University AS<br>&<br>Ruhr<br>University<br>11 Academic<br>Chairs                 | Reservoir<br>Engineering und<br>Gesteinsphysik<br>(Stiftungs-<br>prof. Dr. N.N.)<br>Bohrtechnik<br>Geothermische<br>Energiesysteme<br>(Prof. Dr. Bracke)                                                                                                                                                                                                                                     |