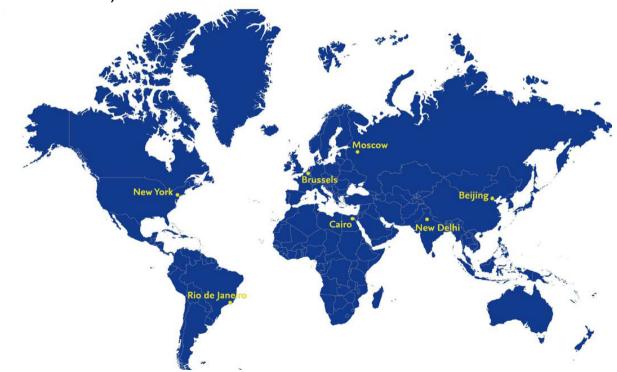

# **2. Profile** International Networks

 Strong presence in the USA: German University Alliance (US contact office with LMU Munich) Kofi Annan Fellowships in Global Governance

• Branches:

New York, Beijing, Cairo , Moscow, New Delhi, Brussels, Brazil